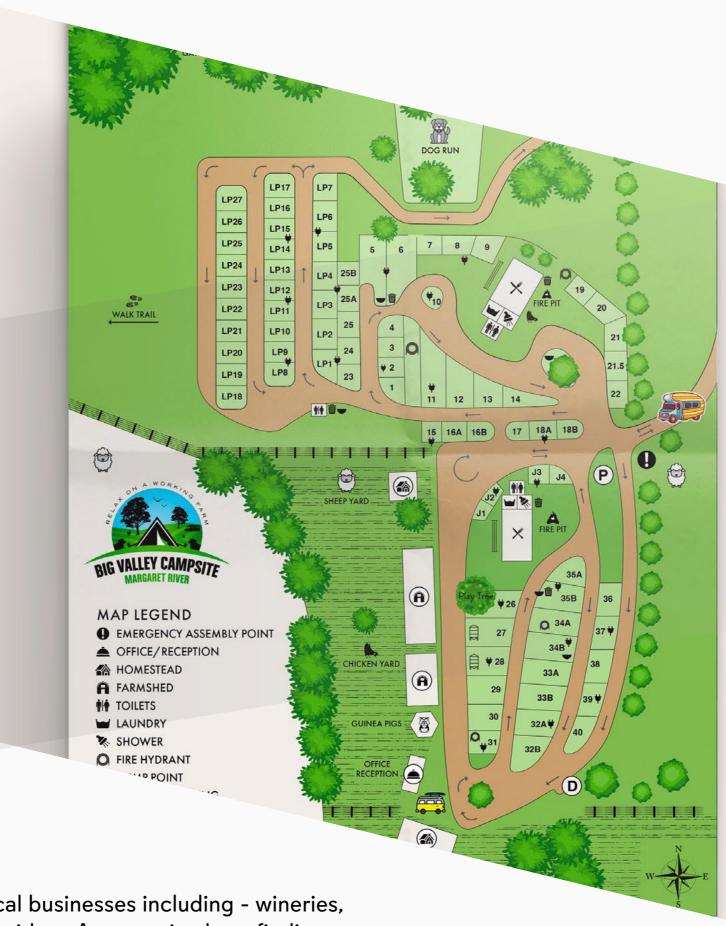

We have delivered solutions for local businesses including - wineries, breweries and accommodation providers. A customised wayfinding system can boost your brand and improve customer experience.

Wayfinding